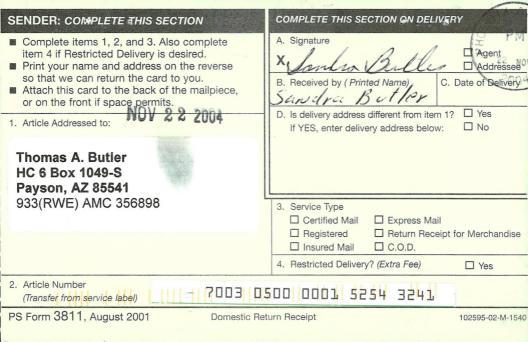

### Claim Begin-End: AMC330448-AMC330451

1 Initial Receipt

AZ15180-10 AMC330680-AMC330448

| Form  | 13 | 370 | )_4 | +1 |
|-------|----|-----|-----|----|
| (Marc | h  | 198 | 34) |    |